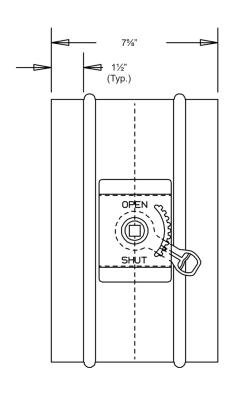

to blade.

BEARINGS: Zytel plastic snap-in.

ACTUATOR: Nine (9) position locking hand quadrant, factory mounted.

**TEMP LIMIT:** 250°F. **FINISH:** Mill.