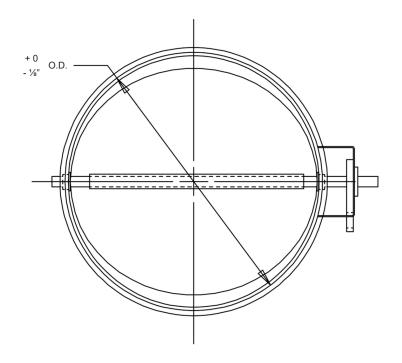

## NOTES

- 1. Nominal deductions will be made to the opening size given.
- 2. Round dampers are available in 1" increments only.
- 3. This damper is designed for manual balancing applications.
- 4. Rolled rib frame provides greater reinforcement, ease of installation, and a sealing joint.
- 5. To calculate approximate shipping weight (lbs./in.), use the following formula:

## DAMPER SIZES

| Min Dia. | Max Dia. |  |  |  |
|----------|----------|--|--|--|
| 4" O.D.  | 16" O.D. |  |  |  |

| Item #        | Qty | Damper Size<br>O.D. | Tagging |  | Remarks |  | <u>Union Made</u> |  |
|---------------|-----|---------------------|---------|--|---------|--|-------------------|--|
| Arch. / Eng.: |     |                     | EDR:    |  | ECN:    |  | Job:              |  |
| Contractor:   |     | _                   |         |  |         |  |                   |  |
| Project:      |     |                     | Date:   |  | DWN:    |  | DWG:              |  |